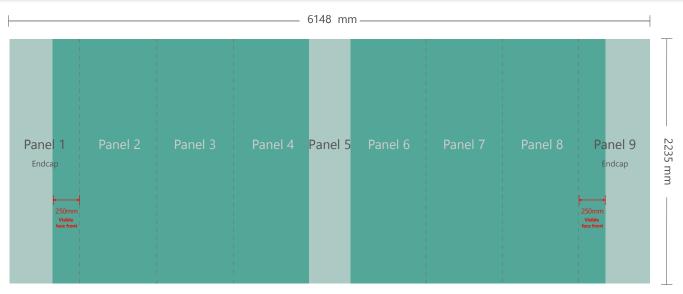

# Single Sided Pop-Up Wall (16ft L Shape)



| 672 mm → 734 mm → 672 mm →

Quick tip



PVC POP UP WA

endcaps clear of text as it will obscured when set up. \* Please make sure that blocks of text and crucial images do not cross the break between panels. All effect will be maketo align artwork between

panels as much as possible; however if wall unit or display design allows for panel breaks then any samll movement in alignment will be visually minimized.

\* Artwork must be supplied in 1 piec

#### Model

Single Sided Pop-Up Wall (16ft L shape)

## Frame Size

2550 x 2240 mm - Qty2 Print Size

#### 6148 x 2235 mm

### Package Includes :

Wheeled travel Case Halogen Spotlights Graphic Panels Magnetic Bars Collapsible Frame

#### Formate: PDF of High resolution JPEG \* Please setup in 1 : 1 scale with **150DPI**

\* If you request