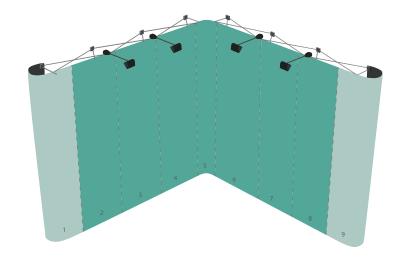

#### Model

Single Sided Pop-Up Wall (16ft L shape)

### Package Includes :

Wheeled travel Case Halogen Spotlights Graphic Panels Magnetic Bars Collapsible Frame